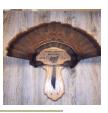

### Plaque Mounts

| Deer (Oak or Walnut)                        | \$110 |
|---------------------------------------------|-------|
| Antelope (Oak or Walnut)                    | \$120 |
| Elk / Caribou (Oak or Walnut)               | \$225 |
| European Deer-White                         | \$125 |
| European Deer-Silver/Bronze                 | \$125 |
| European Deer with Plaque                   | \$185 |
| Turkey Tail w/ Laser Story<br>(Solid Oak)   | \$175 |
| Turkey Panel<br>(Oak, Walnut, or Weathered) | \$125 |
| Turkey Beard Panel                          | \$75  |